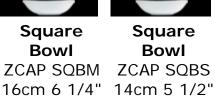

Shape Guide

Square Plate Square Plate ZCAP SQPL 30cm 11 3/4" 26cm 10 1/4"

ZCAP SQPI

Square Plate ZCAP SQ24 24cm 9 3/8"

Square Plate ZCAP SQPM 20.2cm 7 7/8"

**Square Plate** ZCAP SQPS 17.5cm 6 7/8"

Square Bowl Square Bowl ZCAP SQBL 23.5cm 9 1/4" 18cm 7 1/8" 127.9cl 45oz

ZCAP SQBI

71cl 25oz

ZCAP SQBM

42.6cl 15oz

Square Bowl

28cl 10oz

Large Rectangular Platter ZCAP RPCL 35.5 x 23.5cm 14" x 9 1/4"

Medium Rectangular Platter ZCAP RCPM 30.5 x 20cm 12 1/4" x 8 1/4"